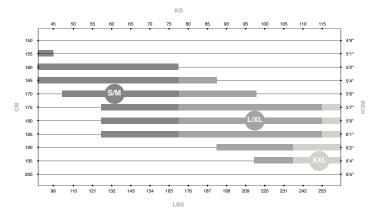

# **Reference Weight X Height**

#### Measurements

|                         | S/M  | L/XL | XXL  |    |
|-------------------------|------|------|------|----|
| Seat Width              | 36,5 | 38,5 | 40,5 | cm |
| Seat Length             | 41   | 43   | 45   | cm |
| Connection Point Height | 36   | 38   | 38   | cm |
| Weight                  | 2,05 | 2,15 | 2,20 | kg |